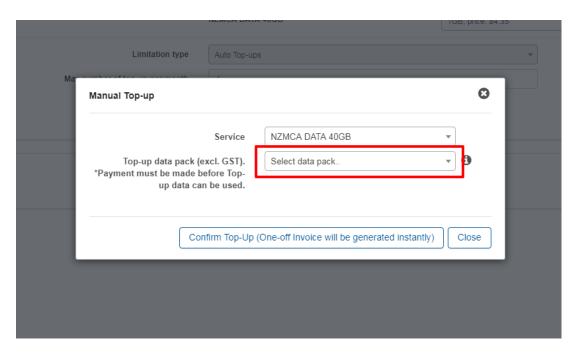

Created by: Tom Revision Date: 30/10/2019 11:32:00 a.m.

Step 3) Please click on "Top-Up".

Step 4) Please click on "Buy Data Pack" button.

Step 5) Please click on "Select data pack".

Step 6) Please select desired data pack size and then click on "Confirm Top-Up" button