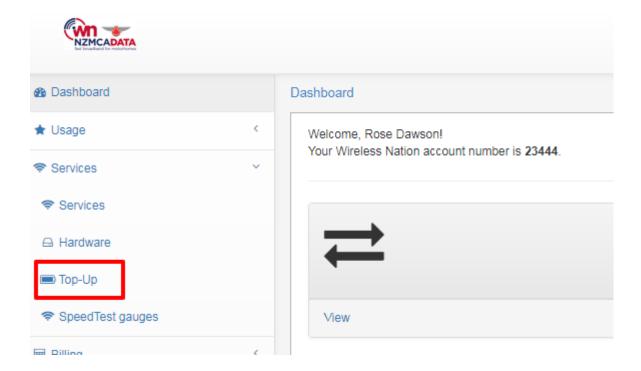

Created by: Tom Revision Date: 30/10/2019 11:32:00 a.m.

Step 3) Please click on "Top-Up".

Step 4) Please click on "Buy Data Pack" button.

Step 5) Please click on "Select data pack".

Step 6) Please select desired data pack size and then click on "Confirm Top-Up" button