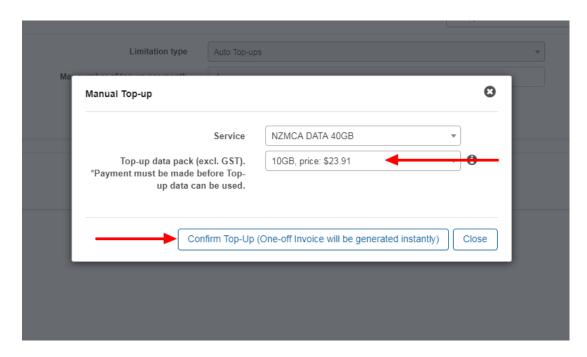

Created by: Tom Revision Date: 30/10/2019 11:32:00 a.m.

Step 3) Please click on "Top-Up".

Step 4) Please click on "Buy Data Pack" button.

Step 5) Please click on "Select data pack".

Step 6) Please select desired data pack size and then click on "Confirm Top-Up" button

Please note invoice will be generated instantly as soon as "Confirm Top-Up" button is pressed.

Step 7) Please click on "Pay Now" button.

Step 8) Please enter your card details and click on "Submit" button. If the payment is processed successfully, your data pack will be ready to use **within 10 minutes**.