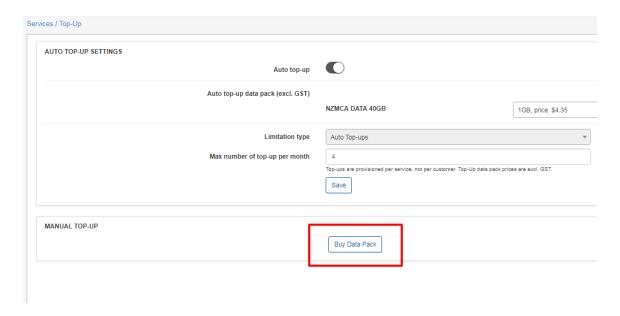

Created by: Tom Revision Date: 30/10/2019 11:32:00 a.m.

Step 3) Please click on "Top-Up".

Step 4) Please click on "Buy Data Pack" button.

Step 5) Please click on "Select data pack".

Step 6) Please select desired data pack size and then click on "Confirm Top-Up" button

Please note invoice will be generated instantly as soon as "Confirm Top-Up" button is pressed.

Step 7) Please click on "Pay Now" button.

Step 8) Please enter your card details and click on "Submit" button. If the payment is processed successfully, your data pack will be ready to use **within 10 minutes**.