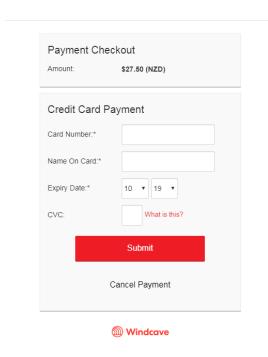

Please note invoice will be generated instantly as soon as "Confirm Top-Up" button is pressed.

Step 7) Please click on "Pay Now" button.

Step 8) Please enter your card details and click on "Submit" button. If the payment is processed successfully, your data pack will be ready to use **within 10 minutes**.