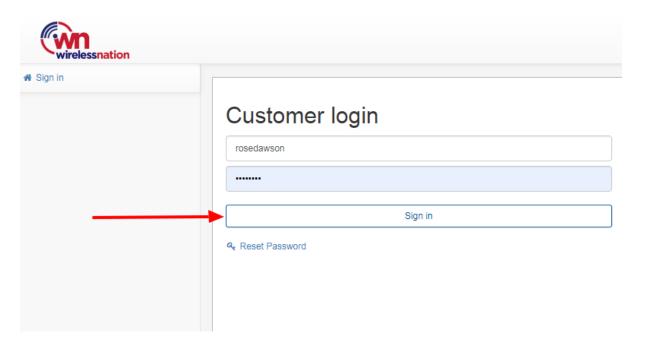

## PC/Laptop screen user guide to purchase Top-Up data pack in MyHub

Step 1) Please login to MyHub at <a href="https://myhub.wirelessnation.net.nz/">https://myhub.wirelessnation.net.nz/</a>

Step 2) Please click on "Services" tab.