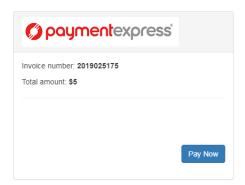

Please note invoice will be generated instantly as soon as "Confirm Top-Up" button is pressed.

Step 7) Please click on "Pay Now" button.

Step 8) Please enter your card details and click on "Submit" button. If the payment is processed successfully, your data pack will be ready to use **within 10 minutes**.